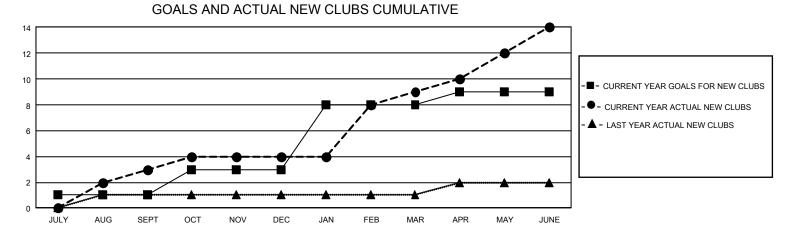

## GAT MONTHLY MEMBERSHIP PROGRESS REPORT

GMT Constitutional Area 4, Group D

REPORT DOES NOT INCLUDE CLUBS IN UNDISTRICTED AREAS.

| Clubs                 |               |           |               | Members               |                         |                         |                                                    |
|-----------------------|---------------|-----------|---------------|-----------------------|-------------------------|-------------------------|----------------------------------------------------|
| RESULTS FOR 2023-2024 |               |           |               | RESULTS FOR 2023-2024 |                         |                         |                                                    |
| QUARTER               | NEW CLUB GOAL | NEW CLUBS | DROPPED CLUBS | QUARTER               | MBER GROWTH NET<br>GOAL | MEMBER GROWTH<br>ACTUAL | DROPPED MEMBERS<br>ACTUAL (including<br>transfers) |
| JULY/AUG/SEPT         | - 3           | 3         | 5             | JULY/AUG/SEPT         | 74                      | 218                     | 179                                                |
| OCT/NOV/DEC           | 6             | 1         | 0             | OCT/NOV/DEC           | 87                      | 141                     | 243                                                |
| JAN/FEB/MAR           | 15            | 5         | 3             | JAN/FEB/MAR           | 101                     | 336                     | 61                                                 |
| APR/MAY/JUNE          | 3             | 5         | 3             | APR/MAY/JUNE          | 48                      | 499                     | 404                                                |