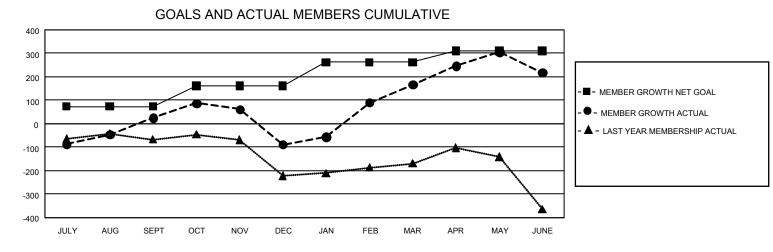

## GAT MONTHLY MEMBERSHIP PROGRESS REPORT

GMT Constitutional Area 4, Group D

REPORT DOES NOT INCLUDE CLUBS IN UNDISTRICTED AREAS.

| Clubs                 |               |           |               | Members               |                         |                         |                                                    |
|-----------------------|---------------|-----------|---------------|-----------------------|-------------------------|-------------------------|----------------------------------------------------|
| RESULTS FOR 2023-2024 |               |           |               | RESULTS FOR 2023-2024 |                         |                         |                                                    |
| QUARTER               | NEW CLUB GOAL | NEW CLUBS | DROPPED CLUBS | QUARTER               | MBER GROWTH NET<br>GOAL | MEMBER GROWTH<br>ACTUAL | DROPPED MEMBERS<br>ACTUAL (including<br>transfers) |
| JULY/AUG/SEPT         | - 3           | 3         | 5             | JULY/AUG/SEPT         | 74                      | 218                     | 179                                                |
| OCT/NOV/DEC           | 6             | 1         | 0             | OCT/NOV/DEC           | 87                      | 141                     | 243                                                |
| JAN/FEB/MAR           | 15            | 5         | 3             | JAN/FEB/MAR           | 101                     | 336                     | 61                                                 |
| APR/MAY/JUNE          | 3             | 5         | 3             | APR/MAY/JUNE          | 48                      | 499                     | 404                                                |